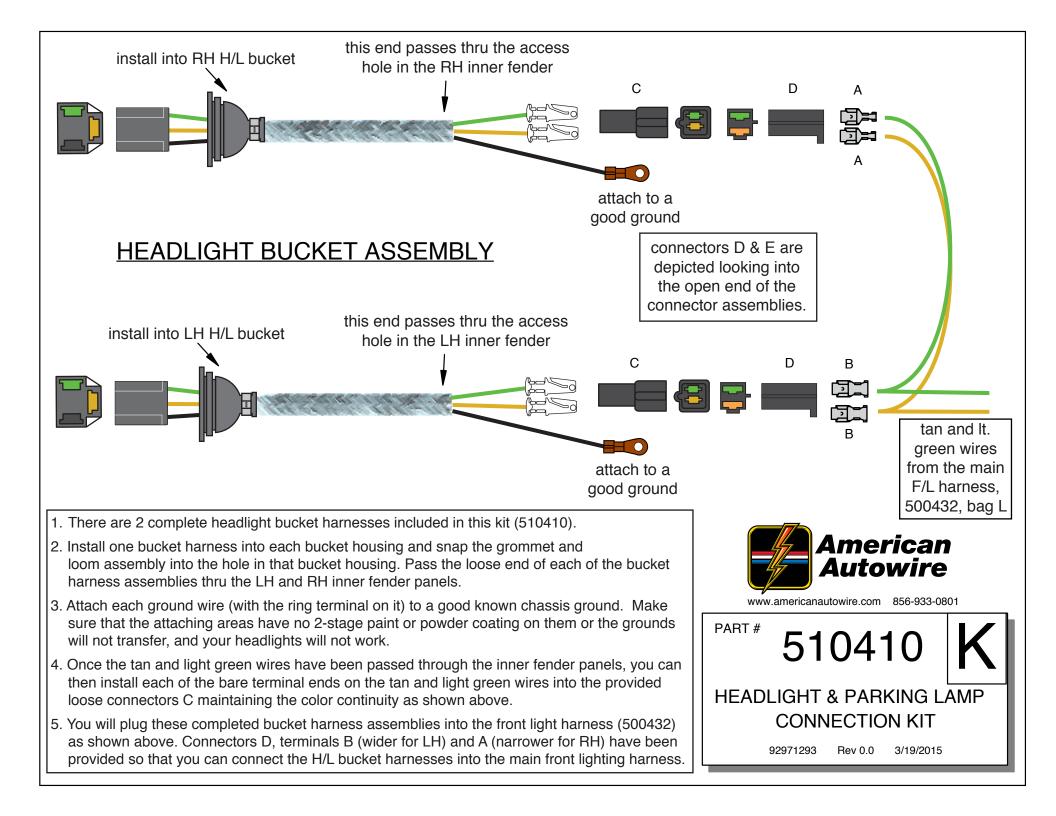

- 1. There are 2 complete parking lamp pigtail harnessess included in this kit (510410), a LH one containing It. blue and brown wires, and a RH one containing dk. blue and brown wires.
- 2. Install the LH pigtail harness by twisting the lamp socket end into the parking lamp bar and sliding the seal boot over the connection, then repeat this process for the RH side. Once they are installed in the parking lamp bar, you can then install each of the bare terminal ends on the blue and brown wires into the provided loose connectors F maintaining the color continuity as shown above.
- 3. You will plug these completed pigtail harness assemblies into the front light harness (500432) as shown above. Connectors G, terminals B (wider for LH brown), and A (narrower for the blue wires and the RH bro