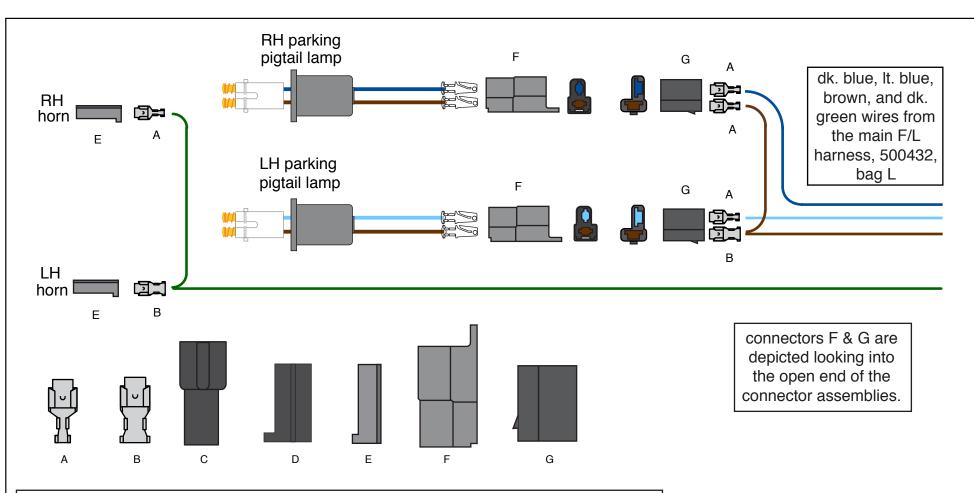

- 1. There are 2 complete parking lamp pigtail harnessess included in this kit (510410), a LH one containing It. blue and brown wires, and a RH one containing dk. blue and brown wires.
- 2. Install the LH pigtail harness by twisting the lamp socket end into the parking lamp bar and sliding the seal boot over the connection, then repeat this process for the RH side. Once they are installed in the parking lamp bar, you can then install each of the bare terminal ends on the blue and brown wires into the provided loose connectors F maintaining the color continuity as shown above.
- 3. You will plug these completed pigtail harness assemblies into the front light harness (500432) as shown above. Connectors G, terminals B (wider for LH brown), and A (narrower for the blue wires and the RH brown wire) have been provided so that you can connect the parking lamp harnesses into the main front lighting harness.
- 4. Connectors E, terminals B (wider for LH), and A (narrower for the RH) have been provided for you to connect the dk. green horn wires found in the (500432) kit to your LH and RH horns.